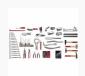

### **Articles**

423 N16 - Car body repair set (16 pcs.)

496 C1 - Assortment for body repair (107 pcs.)