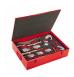

### **Articles**

423 N16 - Car body repair set (16 pcs.)

496 C1 - Assortment for body repair (107 pcs.)