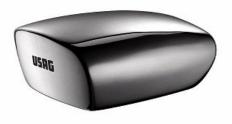

# **DOLLY FOR BODY REPAIR**

402 C

## Family details

| Code      | LxPxH mm | Weight kg | Quantity for packaging |
|-----------|----------|-----------|------------------------|
| U04020003 | 90x55x35 | 1,1       | 1                      |